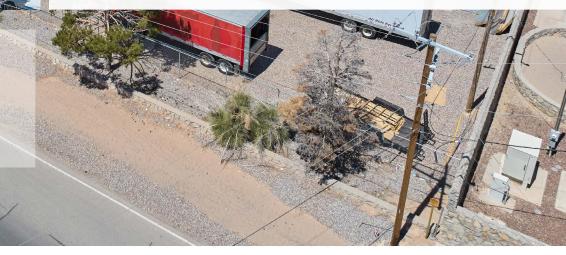

#### Yard space is also available for lease

 Spaces range in size from 5,000 SF to 50,000 SF

This property is ideal for warehouse, storage, or light manufacturing/production.

The buildings are metal skin with pitched roofs and have high interior clear heights and wide clear spans.

The Site 3 Yard Space is 1.2 acres of secure, fenced, access controlled graveled yard space. Site 3 is secure. The yard space is fenced on three sides and a Tenant can easily install fence on the 4th side, making the yard secure from the rest of the already secure Site 3.

Approximately 17,260 SF, this large gravel yard space is available to lease for parking and storage. Ideal use for car parking, truck/trailer parking, equipment, and shipping containers. (No storage of derelict vehicles will be allowed.)

The yard is fenced on the North, West, South, and East sides. The tenant would have the ability to install temporary power masts at the tenant's expense.

In the next thirty days, the Landlord will be clearing this space of all vehicles and laying down 2" of compacted 1 inch minus gravel. In the next ninety days, the Landlord will be installing a controlled access gate at the site entrance along Dyer Street to provide additional security to the entire 10885 Dyer Street site.