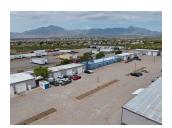

Located in NE El Paso at 10885 Dyer Street, the Dyer Industrial Park is ideal for companies that need light manufacturing, professional services, auto repair, warehouse, or production space.

The Dyer Industrial Park is made up of 3 sites (10885, 11060, and 11109 Dyer Street) and comprises approximately 103,000 square feet of leasable space.

The Dyer Industrial Park has recently undergone site-wide improvements including fresh exterior paint, updated exterior lighting, extensive gravel and landscape work, and installation of security gates and comprehensive 24/7 exterior digital security camera coverage.