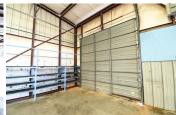

## 3,000 SF Warehouse - 3 Roll Up Doors - High Interior Clearance - El Paso TX

3,000 **SQUARE FEET** 

\$10.15 /yr | \$2,537.5

PROPERTY ADDRESS

11135 Dyer St Suite L El Paso, TX 79934

COMMERCIAL TYPE: Industrial

LEASE TYPE: NNN AVAILABLE: Now

DESCRIPTION

View Full Property Website here: www.dyerindustrialpark.com

3,000 SqFt. Warehouse Suite - For Lease - El Paso, TX

Located right off of Dyer Street in NE El Paso, the Dyer Industrial Park is ideal for businesses that need office, warehouse, storage, or light manufacturing/production space. The Dyer Industrial Park has site-wide exterior digital security cameras operating and recording 24/7.

Suite 11135 - L is a fully insulated suite located in a metal-frame. metal siding structure with a metal standing-seam pitched roof. The suite is a total of 3,000 square feet.

This suite has ample assigned parking, full interior insulation, 3 roll up doors and a swamp cooler.