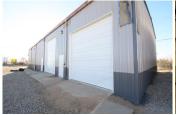

#### **PROPERTY OVERVIEW**

- Dyer Industrial Park has been subdivided into 24 warehouse suites.
- The buildings recently received fresh exterior paint, updated exterior lighting, and a full parking lot repaying and re-striping.
- Secured fencing and gated entries have been recently installed.
- Each suite is located in a butler-style, insulated, pitched roof structure with high interior ceilings and wide spans.

## Available suites range in size from 1,000 SF to 4,700 SF

- Some suites feature private yard spaces
- All warehouses have roll up doors, private offices and a private restroom