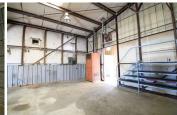

#### **PROPERTY OVERVIEW**

- Dyer Industrial Park has been subdivided into 24 warehouse suites.
- The buildings recently received fresh exterior paint, updated exterior lighting, and a full parking lot repaying and re-striping.
- Secured fencing and gated entries have been recently installed.
- Each suite is located in a butler-style, insulated, pitched roof structure with high interior ceilings and wide spans.

## Available suites range in size from 1,000 SF to 4,700 SF

- Some suites feature private yard spaces
- All warehouses have roll up doors, private offices and a private restroom

The buildings are metal skin with pitched roofs and have high interior clear heights and wide clear spans.

The Site 3 Yard Space is 1.2 acres of secure, fenced, access controlled graveled yard space. Site 3 is secure. The yard space is fenced on three sides and a Tenant can easily install fence on the 4th side, making the yard secure from the rest of the already secure Site 3.