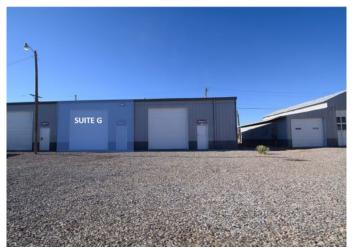

# Warehouse with Office – 1,067 Rentable Square Feet – El Paso, TX

1,067 SQUARE FEE \$10.15 /yr

\$902.5

PROPERTY ADDRESS

10885 Dyer St Suite - G El Paso, TX 79934

COMMERCIAL TYPE: Industrial

LEASE TYPE: NNN AVAILABLE: Now

The buildings are metal skin with pitched roofs and have high interior clear heights and wide clear spans.

Suite 10885-G is on Site 1 at 10885 Dyer Street. The premises has 1,067 RSF of open warehouse space with a small bathroom.

Suite 10885-G features one 12' roll up door and one standard entry door. The ceiling in the warehouse area is gently sloping and the ceiling height varies from 14-15'. The suite is fully

AMENITIES

 High Ceiling Clearance Warehouse Ample Parking