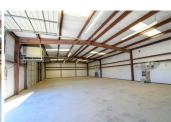

The buildings are metal skin with pitched roofs and have high interior clear heights and wide clear spans.

Suite 10885-E is on Site 1 at 10885 Dyer Street. The premises has 4,500 RSF of storage space with a small bathroom.

Suite 10885-E features one 12' roll-up door and multiple standard entry doors.

The suite has ample power and ample lighting.

Please note that Suite 10885-E is ideally suited for storage and is to be leased in as-is condition.