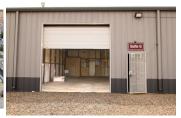

## 5,000 SqFt. Warehouse - Office - Private Restroom - Fenced Yard Space - For Lease - El

5,000 SQUARE FEET

\$10.15 /yr | \$4,229.17

(915) 206-3960 www.DyerIndustrialPark.com

PROPERTY ADDRESS

10885 Dyer St Suite - K El Paso, TX 79934

Suite 10885 K is located on Site 1 in a metal-frame structure with a metal standing-seam pitched roof. The suite is a total of 5,000 SF. The suite has 4 roll up doors.

Power Details: Pending

Two year minimum lease required, with two one-year extensions available on all leases.