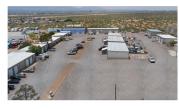

Located in NE El Paso at 10885 Dyer Street, the Dyer Industrial Park is ideal for companies that need light manufacturing, professional services, auto repair, warehouse, or production space.

The Dyer Industrial Park is made up of 3 sites (10885, 11060, and 11109 Dyer Street) and comprises approximately 103,000 square feet of leasable space.

The Dyer Industrial Park has recently undergone site-wide improvements including fresh exterior paint, updated exterior lighting, extensive gravel and landscape work, and installation of security gates and comprehensive 24/7 exterior digital security camera coverage.