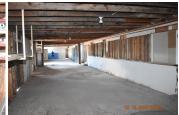

#### **PROPERTY OVERVIEW**

- Dyer Industrial Park has been subdivided into 24 warehouse suites.
- The buildings recently received fresh exterior paint, updated exterior lighting, and a full parking lot repaying and re-striping.
- Secured fencing and gated entries have been recently installed.
- Each suite is located in a butler-style, insulated, pitched roof structure with high interior ceilings and wide spans.

The buildings are metal skin with pitched roofs and have high interior clear heights and wide clear spans.

The Site 3 Yard Space is 1.2 acres of secure, fenced, access controlled graveled yard space. Site 3 is secure. The yard space is fenced on three sides and a Tenant can easily install fence on the 4th side, making the yard secure from the rest of the already secure Site 3.