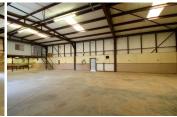

## Available suites range in size from 1,000 SF to 4,700 SF

- Some suites feature private yard spaces
- All warehouses have roll up doors, private offices and a private restroom

Suite 11135 - L is a fully insulated suite located in a metal-frame. metal siding structure with a metal standing-seam pitched roof. The suite is a total of 3,000 square feet.

This suite has ample assigned parking, full interior insulation, 3 roll up doors and a swamp cooler.