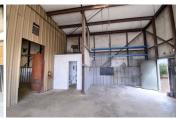

### Warehouse - Roll Up Door + Attached Yard Space

3,900 SQUARE FEET RENT / SF

\$10.15 /yr | \$3,298.75

RENT

PROPERTY ADDRESS

10885-10893, 11060, 11109-11135

Dyer St - 10885 -J El Paso. TX 79934

LEASE TYPE: NNN **AVAILABLE: 8/16/24** 

DESCRIPTION

Available from Grid Property Management, LLC:

Click here to apply: https://tinyurl.com/CommercialApp

View the Full Property Website here: www.dyerindustrialpark.com

3,900 SqFt. Warehouse Suite with mezzanine, kitchenette, a private restroom, yard space, and assigned parking.

Suite 10885 J is located on Site 1 in a metal-frame structure with a metal standing-seam pitched roof. The suite is a total of 3,600 SF on the first floor and 300 SF in the mezzanine area. The mezzanine features a full bathroom and kitchenette.

Directly attached to the warehouse is a secure yard space that measures 4,400 SF that will be fully fenced prior to the new tenant move-in.

Power Details: Pending

**AMENITIES** 

 Yard Space High Ceiling Clearance