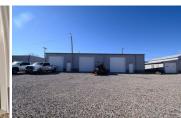

### Warehouse - Roll Up Door + Attached Yard Space

3,900 SQUARE FEET RENT / SF

\$10.15 /yr | \$3,298.75

RENT

PROPERTY ADDRESS

10885-10893, 11060, 11109-11135

Dyer St - 10885 -J El Paso. TX 79934

LEASE TYPE: NNN **AVAILABLE: 8/16/24** 

Suite 10885 J is located on Site 1 in a metal-frame structure with a metal standing-seam pitched roof. The suite is a total of 3,600 SF on the first floor and 300 SF in the mezzanine area. The mezzanine features a full bathroom and kitchenette.

Directly attached to the warehouse is a secure yard space that measures 4,400 SF that will be fully fenced prior to the new tenant move-in.

Power Details: Pending

**AMENITIES** 

 Yard Space High Ceiling Clearance