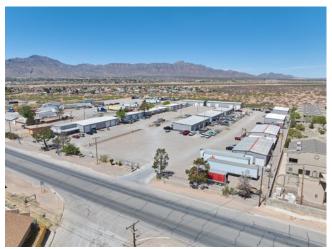

Located in NE El Paso at 10885 Dyer Street, the Dyer Industrial Park is ideal for companies that need light manufacturing, professional services, auto repair, warehouse, or production space.

The Dyer Industrial Park is made up of 3 sites (10885, 11060, and 11109 Dyer Street) and comprises approximately 103,000 square feet of leasable space.

The Dyer Industrial Park has recently undergone site-wide improvements including fresh exterior paint, updated exterior lighting, extensive gravel and landscape work, and installation of security gates and comprehensive 24/7 exterior digital security camera coverage.

The Dyer Industrial Park is made up of 3 sites (10885, 11060, and 11109 Dyer Street) and comprises approximately 103,000 square feet of leasable space.

The Dyer Industrial Park has recently undergone site-wide improvements including fresh exterior paint, updated exterior lighting, extensive gravel and landscape work, and installation of security gates and comprehensive 24/7 exterior digital security camera coverage.