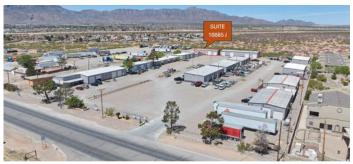

Located in NE El Paso at 10885 Dyer Street, the Dyer Industrial Park is ideal for companies that need light manufacturing, professional services, auto repair, warehouse, or production space.

The Dyer Industrial Park is made up of 3 sites (10885, 11060, and 11109 Dyer Street) and comprises approximately 103,000 square feet of leasable space.

The Dyer Industrial Park has recently undergone site-wide improvements including fresh exterior paint, updated exterior lighting, extensive gravel and landscape work, and installation of security gates and comprehensive 24/7 exterior digital security camera coverage.

The Dyer Industrial Park is made up of 3 sites (10885, 11060, and 11109 Dyer Street) and comprises approximately 103,000 square feet of leasable space.

The Dyer Industrial Park has recently undergone site-wide improvements including fresh exterior paint, updated exterior lighting, extensive gravel and landscape work, and installation of security gates and comprehensive 24/7 exterior digital security camera coverage.