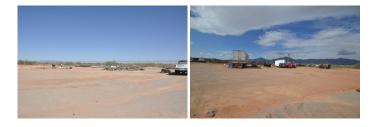

### Yard Space For Lease - El Paso, TX

17,260 SQUARE FEET \$0.70 /yr RENT / SF

\$1,000.07 RENT

(915) 206-3960 www.DyerIndustrialPark.com

PROPERTY ADDRESS

10885-10893, 11060, 11109-11135 Dyer St - Yard Space - Site 1 El Paso, TX 79934

Approximately 17,260 SF, this large gravel yard space is available to lease for parking and storage. Ideal use for car parking, truck/trailer parking, equipment, and shipping containers. (No storage of derelict vehicles will be allowed.)

The yard is fenced on the North, West, South, and East sides. The tenant would have the ability to install temporary power masts at the tenant's expense.

In the next thirty days, the Landlord will be clearing this space of all vehicles and laying down 2" of compacted 1 inch minus gravel. In the next ninety days, the Landlord will be installing a controlled access gate at the site entrance along Dyer Street to provide additional security to the entire 10885 Dyer Street site.