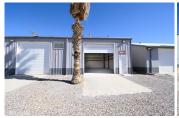

#### **PROPERTY OVERVIEW**

- Dyer Industrial Park has been subdivided into 24 warehouse suites.
- The buildings recently received fresh exterior paint, updated exterior lighting, and a full parking lot repaying and re-striping.
- Secured fencing and gated entries have been recently installed.
- Each suite is located in a butler-style, insulated, pitched roof structure with high interior ceilings and wide spans.

The Dyer Industrial Park has recently undergone site-wide improvements including fresh exterior paint, updated exterior lighting, extensive gravel and landscape work, and installation of security gates and comprehensive 24/7 exterior digital security camera coverage.