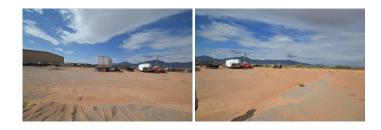

# Secure Gated Yard Space - 51,000 RSF (1.2 Acres) – El Paso, TX

**51,000** SQUARE FEET

\$0.59 /yr

\$2,499.89

RENT

PROPERTY ADDRESS

10885-10893, 11060, 11109-11135 Dyer St - Yard Space - Entire Yard - Site 3 El Paso, TX 79934

The buildings are metal skin with pitched roofs and have high interior clear heights and wide clear spans.

The Site 3 Yard Space is 1.2 acres of secure, fenced, access controlled graveled yard space. Site 3 is secure. The yard space is fenced on three sides and a Tenant can easily install fence on the 4th side, making the yard secure from the rest of the already secure Site 3.