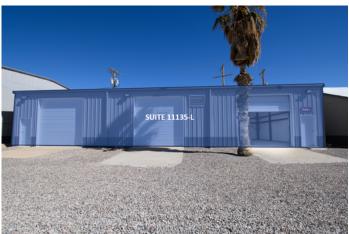

## 3,000 SF Warehouse - 3 Roll Up Doors - High Interior Clearance - El Paso TX

3,000 **SQUARE FEET** 

\$10.15 /yr | \$2,537.5

PROPERTY ADDRESS

11135 Dyer St Suite L El Paso, TX 79934

COMMERCIAL TYPE: Industrial

LEASE TYPE: NNN AVAILABLE: Now

DESCRIPTION

View Full Property Website here: www.dyerindustrialpark.com

3,000 SqFt. Warehouse Suite - For Lease - El Paso, TX

Located right off of Dyer Street in NE El Paso, the Dyer Industrial Park is ideal for businesses that need office, warehouse, storage, or light manufacturing/production space. The Dyer Industrial Park has site-wide exterior digital security cameras operating and recording 24/7.

Suite 11135 - L is a fully insulated suite located in a metal-frame. metal siding structure with a metal standing-seam pitched roof. The suite is a total of 3,000 square feet.

This suite has ample assigned parking, full interior insulation, 3 roll up doors and a swamp cooler.