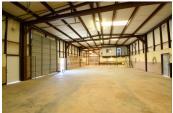

#### **PROPERTY OVERVIEW**

- Dyer Industrial Park has been subdivided into 24 warehouse suites.
- The buildings recently received fresh exterior paint, updated exterior lighting, and a full parking lot repaying and re-striping.
- Secured fencing and gated entries have been recently installed.
- Each suite is located in a butler-style, insulated, pitched roof structure with high interior ceilings and wide spans.

The buildings are metal skin with pitched roofs and have high interior clear heights and wide clear spans.

The Site 3 Yard Space is 1.2 acres of secure, fenced, access controlled graveled yard space. Site 3 is secure. The yard space is fenced on three sides and a Tenant can easily install fence on the 4th side, making the yard secure from the rest of the already secure Site 3.