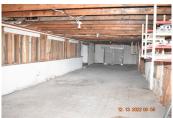

#### **PROPERTY OVERVIEW**

- Dyer Industrial Park has been subdivided into 24 warehouse suites.
- The buildings recently received fresh exterior paint, updated exterior lighting, and a full parking lot repaying and re-striping.
- Secured fencing and gated entries have been recently installed.
- Each suite is located in a butler-style, insulated, pitched roof structure with high interior ceilings and wide spans.

The buildings are metal skin with pitched roofs and have high interior clear heights and wide clear spans.

The Site 3 Yard Space is 1.2 acres of secure, fenced, access controlled graveled yard space. Site 3 is secure. The yard space is fenced on three sides and a Tenant can easily install fence on the 4th side, making the yard secure from the rest of the already secure Site 3.