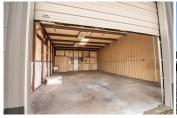

# Storage Space– 4,500 Rentable Square Feet – El Paso, TX

**4,500** SQUARE FEET

\$5.64 /yr

\$2,115

PROPERTY ADDRESS

10885 Dyer St Suite - E El Paso, TX 79934

COMMERCIAL TYPE: Industrial

LEASE TYPE: NNN AVAILABLE: Now

The buildings are metal skin with pitched roofs and have high interior clear heights and wide clear spans.

Suite 10885-E is on Site 1 at 10885 Dyer Street. The premises has 4,500 RSF of storage space with a small bathroom.

Suite 10885-E features one 12' roll-up door and multiple standard entry doors.

The suite has ample power and ample lighting.

Please note that Suite 10885-E is ideally suited for storage and is to be leased in as-is condition.