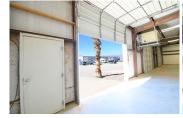

Suite 10885 J is located on Site 1 in a metal-frame structure with a metal standing-seam pitched roof. The suite is a total of 3,600 SF on the first floor and 300 SF in the mezzanine area. The mezzanine features a full bathroom and kitchenette.

Directly attached to the warehouse is a secure yard space that measures 4,400 SF that will be fully fenced prior to the new tenant move-in.

Power Details: Pending

**AMENITIES** 

 Yard Space High Ceiling Clearance