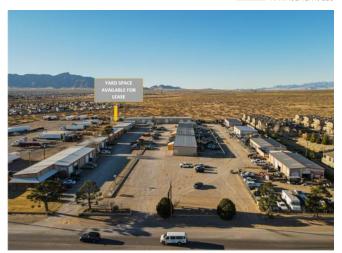

#### **PROPERTY OVERVIEW**

- Dyer Industrial Park has been subdivided into 24 warehouse suites.
- The buildings recently received fresh exterior paint, updated exterior lighting, and a full parking lot repaying and re-striping.
- Secured fencing and gated entries have been recently installed.
- Each suite is located in a butler-style, insulated, pitched roof structure with high interior ceilings and wide spans.

Located in NE El Paso at 10885 Dyer Street, the Dyer Industrial Park is ideal for companies that need light manufacturing, professional services, auto repair, warehouse, or production space.

The Dyer Industrial Park is made up of 3 sites (10885, 11060, and 11109 Dyer Street) and comprises approximately 103,000 square feet of leasable space.

The Dyer Industrial Park has recently undergone site-wide improvements including fresh exterior paint, updated exterior lighting, extensive gravel and landscape work, and installation of security gates and comprehensive 24/7 exterior digital security camera coverage.