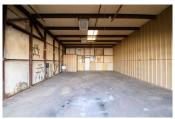

#### **PROPERTY OVERVIEW**

- Dyer Industrial Park has been subdivided into 24 warehouse suites.
- The buildings recently received fresh exterior paint, updated exterior lighting, and a full parking lot repaying and re-striping.
- Secured fencing and gated entries have been recently installed.
- Each suite is located in a butler-style, insulated, pitched roof structure with high interior ceilings and wide spans.

## Available suites range in size from 1,000 SF to 4,700 SF

- Some suites feature private yard spaces
- All warehouses have roll up doors, private offices and a private restroom

The buildings are metal skin with pitched roofs and have high interior clear heights and wide clear spans.

The Site 3 Yard Space is 1.2 acres of secure, fenced, access controlled graveled yard space. Site 3 is secure. The yard space is fenced on three sides and a Tenant can easily install fence on the 4th side, making the yard secure from the rest of the already secure Site 3.