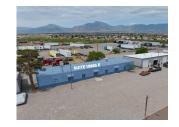

Located in NE El Paso at 10885 Dyer Street, the Dyer Industrial Park is ideal for companies that need light manufacturing, professional services, auto repair, warehouse, or production space.

The Dyer Industrial Park is made up of 3 sites (10885, 11060, and 11109 Dyer Street) and comprises approximately 103,000 square feet of leasable space.

The Dyer Industrial Park has recently undergone site-wide improvements including fresh exterior paint, updated exterior lighting, extensive gravel and landscape work, and installation of security gates and comprehensive 24/7 exterior digital security camera coverage.