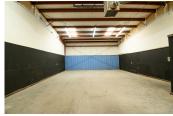

#### **PROPERTY OVERVIEW**

- Dyer Industrial Park has been subdivided into 24 warehouse suites.
- The buildings recently received fresh exterior paint, updated exterior lighting, and a full parking lot repaying and re-striping.
- Secured fencing and gated entries have been recently installed.
- Each suite is located in a butler-style, insulated, pitched roof structure with high interior ceilings and wide spans.

The buildings are metal skin with pitched roofs and have high interior clear heights and wide clear spans.

The Site 3 Yard Space is 1.2 acres of secure, fenced, access controlled graveled yard space. Site 3 is secure. The yard space is fenced on three sides and a Tenant can easily install fence on the 4th side, making the yard secure from the rest of the already secure Site 3.