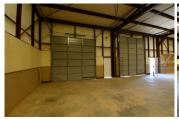

## Available suites range in size from 1,000 SF to 4,700 SF

- Some suites feature private yard spaces
- All warehouses have roll up doors, private offices and a private restroom

Suite 10885 K is located on Site 1 in a metal-frame structure with a metal standing-seam pitched roof. The suite is a total of 5,000 SF. The suite has 4 roll up doors.

Power Details: Pending

Two year minimum lease required, with two one-year extensions available on all leases.