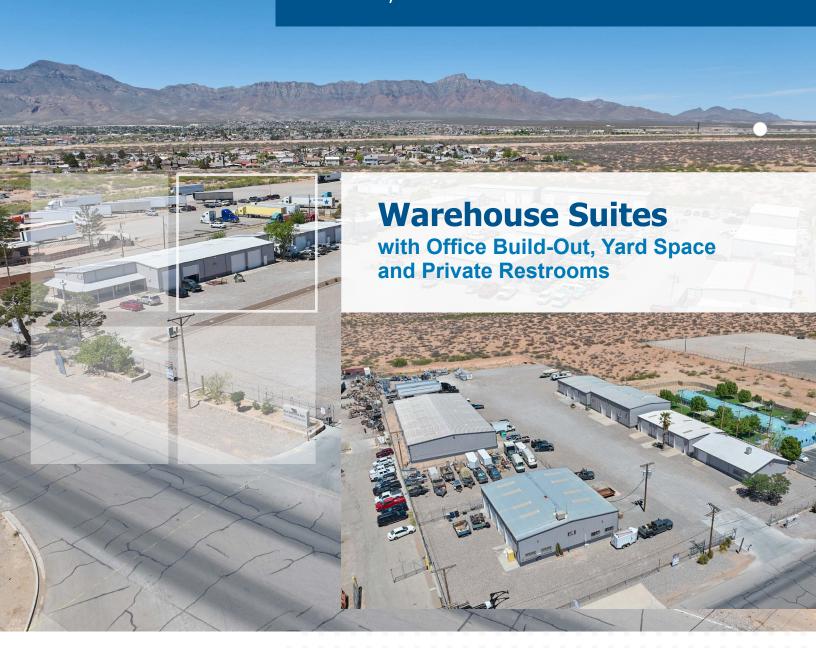

## FOR LEASE

### **Dyer Industrial Park**

10885-10893, 11060, 11109-11135 DYER STREET EL PASO, TX 79934

#### **PROPERTY OVERVIEW**

- Dyer Industrial Park has been subdivided into 24 warehouse suites.
- The buildings recently received fresh exterior paint, updated exterior lighting, and a full parking lot repaying and re-striping.
- Secured fencing and gated entries have been recently installed.
- Each suite is located in a butler-style, insulated, pitched roof structure with high interior ceilings and wide spans.