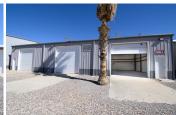

#### **PROPERTY OVERVIEW**

- Dyer Industrial Park has been subdivided into 24 warehouse suites.
- The buildings recently received fresh exterior paint, updated exterior lighting, and a full parking lot repaying and re-striping.
- Secured fencing and gated entries have been recently installed.
- Each suite is located in a butler-style, insulated, pitched roof structure with high interior ceilings and wide spans.

The Dyer Industrial Park has recently undergone site-wide improvements including fresh exterior paint, updated exterior lighting, extensive gravel and landscape work, and installation of security gates and comprehensive 24/7 exterior digital security camera coverage.