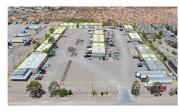

### **Dyer Industrial Park**

10885-10893, 11060, 11109-11135 DYER STREET EL PASO, TX 79934

#### **PROPERTY OVERVIEW**

- Dyer Industrial Park has been subdivided into 24 warehouse suites.
- The buildings recently received fresh exterior paint, updated exterior lighting, and a full parking lot repaying and re-striping.
- Secured fencing and gated entries have been recently installed.
- Each suite is located in a butler-style, insulated, pitched roof structure with high interior ceilings and wide spans.

Located in NE El Paso at 10885 Dyer Street, the Dyer Industrial Park is ideal for companies that need light manufacturing, professional services, auto repair, warehouse, or production space.

The Dyer Industrial Park is made up of 3 sites (10885, 11060, and 11109 Dyer Street) and comprises approximately 103,000 square feet of leasable space.

The Dyer Industrial Park has recently undergone site-wide improvements including fresh exterior paint, updated exterior lighting, extensive gravel and landscape work, and installation of security gates and comprehensive 24/7 exterior digital security camera coverage.