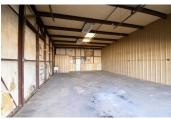

#### **PROPERTY OVERVIEW**

- Dyer Industrial Park has been subdivided into 24 warehouse suites.
- The buildings recently received fresh exterior paint, updated exterior lighting, and a full parking lot repaying and re-striping.
- Secured fencing and gated entries have been recently installed.
- Each suite is located in a butler-style, insulated, pitched roof structure with high interior ceilings and wide spans.

## Available suites range in size from 1,000 SF to 4,700 SF

- Some suites feature private yard spaces
- All warehouses have roll up doors, private offices and a private restroom

The buildings are metal skin with pitched roofs and have high interior clear heights and wide clear spans.

The Site 3 Yard Space is 1.2 acres of secure, fenced, access controlled graveled yard space. Site 3 is secure. The yard space is fenced on three sides and a Tenant can easily install fence on the 4th side, making the yard secure from the rest of the already secure Site 3.