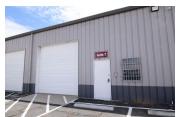

#### **PROPERTY OVERVIEW**

- Dyer Industrial Park has been subdivided into 24 warehouse suites.
- The buildings recently received fresh exterior paint, updated exterior lighting, and a full parking lot repaying and re-striping.
- Secured fencing and gated entries have been recently installed.
- Each suite is located in a butler-style, insulated, pitched roof structure with high interior ceilings and wide spans.

The Dyer Industrial Park has recently undergone site-wide improvements including fresh exterior paint, updated exterior lighting, extensive gravel and landscape work, and installation of security gates and comprehensive 24/7 exterior digital security camera coverage.

The Dyer Industrial Park has site-wide exterior digital security cameras operating and recording 24/7. The site has new security fencing along Dyer with keypad-entry gates that will be open during business hours and will close and require keypad entry outside of business hours.