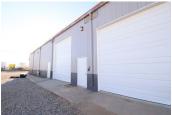

Suite 11135 - L is a fully insulated suite located in a metal-frame. metal siding structure with a metal standing-seam pitched roof. The suite is a total of 3,000 square feet.

This suite has ample assigned parking, full interior insulation, 3 roll up doors and a swamp cooler.

#### **AMENITIES**

- High Ceiling Clearance
- High Ceiling Clearance Warehouse
- Swamp Cooler
- · Assigned Outdoor Parking
- Secure Gated Access