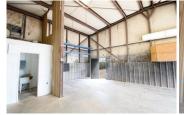

Suite 10885 K is located on Site 1 in a metal-frame structure with a metal standing-seam pitched roof. The suite is a total of 5,000 SF. The suite has 4 roll up doors.

Power Details: Pending

Two year minimum lease required, with two one-year extensions available on all leases.

The first-year base rent rate is \$7.75 per year per square foot (\$3.229.17 per month total) plus \$2.40 per year per square foot

**AMENITIES** 

 Private Restroom Warehouse

**RENTAL TERMS** 

\$4,229.17 Rent Security Deposit \$5,500.00 **Application Fee** \$0.00