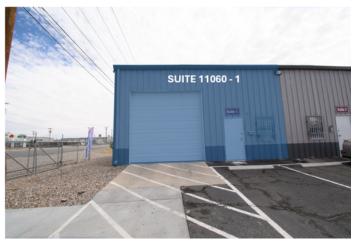

### 1,500 SqFt. Warehouse Suite with office, private restroom- El Paso, TX

1,500 **SQUARE FEET** 

\$10.15 /yr | \$1,268.75

PROPERTY ADDRESS

11060 Dyer St Suite 1 El Paso, TX 79934

COMMERCIAL TYPE: Industrial

Suite 11060 - 1 is located in a metal-frame, metal-sided structure with a metal standing-seam pitched roof. The suite is a total of 1,500 square feet.

Power Details: Pending

One year minimum lease is required, with two one-year extensions available on all leases.