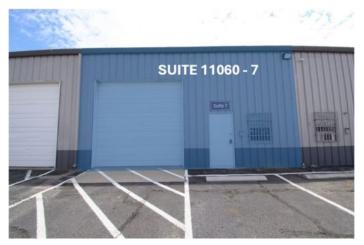

## Warehouse Suite - Office - Private restroom -Storage mezzanine- El Paso, TX

1,500 **SQUARE FEET** 

\$10.15 /yr | \$1,268.75

PROPERTY ADDRESS

11060 Dyer St Suite 7 El Paso, TX 79934

COMMERCIAL TYPE: Industrial

LEASE TYPE: NNN AVAILABLE: Now

DESCRIPTION

View the Full Property Website here: www.dyerindustrialpark.com

Click here to apply: https://tinyurl.com/CommercialApp

1,500 SqFt. Warehouse Suite with office, private restroom, storage mezzanine, and assigned parking.

Suite 11060 - 7 is located in a metal-frame, metal-sided structure with a metal standing-seam pitched roof. The suite is a total of 1,500 square feet.

Power Details: Pending

One year minimum lease is required, with two one-year extensions available on all leases.