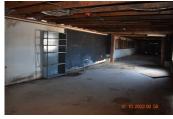

#### **PROPERTY OVERVIEW**

- Dyer Industrial Park has been subdivided into 24 warehouse suites.
- The buildings recently received fresh exterior paint, updated exterior lighting, and a full parking lot repaying and re-striping.
- Secured fencing and gated entries have been recently installed.
- Each suite is located in a butler-style, insulated, pitched roof structure with high interior ceilings and wide spans.

The buildings are metal skin with pitched roofs and have high interior clear heights and wide clear spans.

The Site 3 Yard Space is 1.2 acres of secure, fenced, access controlled graveled yard space. Site 3 is secure. The yard space is fenced on three sides and a Tenant can easily install fence on the 4th side, making the yard secure from the rest of the already secure Site 3.