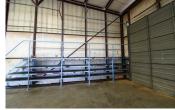

## 3,000 SF Warehouse - 3 Roll Up Doors - High Interior Clearance - El Paso TX

3,000 **SQUARE FEET** 

\$10.15 /yr | \$2,537.5

PROPERTY ADDRESS

11135 Dyer St Suite L El Paso, TX 79934

COMMERCIAL TYPE: Industrial

LEASE TYPE: NNN AVAILABLE: Now

DESCRIPTION

View Full Property Website here: www.dyerindustrialpark.com

3,000 SqFt. Warehouse Suite - For Lease - El Paso, TX

Located right off of Dyer Street in NE El Paso, the Dyer Industrial Park is ideal for businesses that need office, warehouse, storage, or light manufacturing/production space. The Dyer Industrial Park has site-wide exterior digital security cameras operating and recording 24/7.

Suite 11135 - L is a fully insulated suite located in a metal-frame. metal siding structure with a metal standing-seam pitched roof. The suite is a total of 3,000 square feet.

This suite has ample assigned parking, full interior insulation, 3 roll up doors and a swamp cooler.