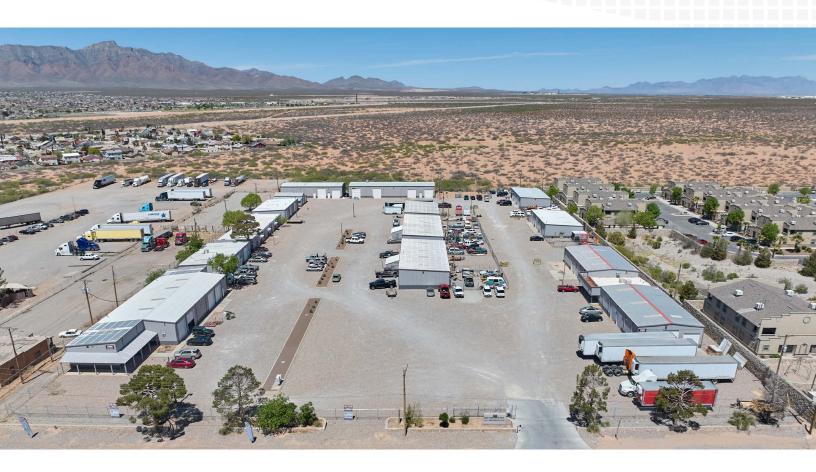

Located in NE El Paso at 10885 Dyer Street, the Dyer Industrial Park is ideal for companies that need light manufacturing, professional services, auto repair, warehouse, or production space.

The Dyer Industrial Park is made up of 3 sites (10885, 11060, and 11109 Dyer Street) and comprises approximately 103,000 square feet of leasable space.

The Dyer Industrial Park has recently undergone site-wide improvements including fresh exterior paint, updated exterior lighting, extensive gravel and landscape work, and installation of security gates and comprehensive 24/7 exterior digital security camera coverage.

The buildings are metal skin with pitched roofs and have high interior clear heights and wide clear spans.

The Site 3 Yard Space is 1.2 acres of secure, fenced, access controlled graveled yard space. Site 3 is secure. The yard space is fenced on three sides and a Tenant can easily install fence on the 4th side, making the yard secure from the rest of the already secure Site 3.