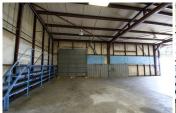

## 3,000 SF Warehouse - 3 Roll Up Doors - High Interior Clearance - El Paso TX

3,000 **SQUARE FEET** 

\$10.15 /yr | \$2,537.5

PROPERTY ADDRESS

11135 Dyer St Suite L El Paso, TX 79934

COMMERCIAL TYPE: Industrial

LEASE TYPE: NNN AVAILABLE: Now

DESCRIPTION

View Full Property Website here: www.dyerindustrialpark.com

3,000 SqFt. Warehouse Suite - For Lease - El Paso, TX

Located right off of Dyer Street in NE El Paso, the Dyer Industrial Park is ideal for businesses that need office, warehouse, storage, or light manufacturing/production space. The Dyer Industrial Park has site-wide exterior digital security cameras operating and recording 24/7.

Suite 11135 - L is a fully insulated suite located in a metal-frame. metal siding structure with a metal standing-seam pitched roof. The suite is a total of 3,000 square feet.

This suite has ample assigned parking, full interior insulation, 3 roll up doors and a swamp cooler.