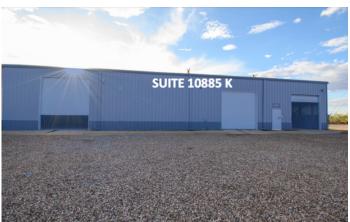

## 5,000 SqFt. Warehouse - Office - Private Restroom - Fenced Yard Space - For Lease - El

5,000 SQUARE FEET

\$10.15 /yr | \$4,229.17

(915) 206-3960 www.DyerIndustrialPark.com

PROPERTY ADDRESS

10885 Dyer St Suite - K El Paso, TX 79934

Suite 10885 K is located on Site 1 in a metal-frame structure with a metal standing-seam pitched roof. The suite is a total of 5,000 SF. The suite has 4 roll up doors.

Power Details: Pending

Two year minimum lease required, with two one-year extensions available on all leases.