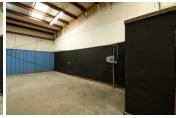

Suite 10885 K is located on Site 1 in a metal-frame structure with a metal standing-seam pitched roof. The suite is a total of 5,000 SF. The suite has 4 roll up doors.

Power Details: Pending

Two year minimum lease required, with two one-year extensions available on all leases.

The first-year base rent rate is \$7.75 per year per square foot (\$3.229.17 per month total) plus \$2.40 per year per square foot

**AMENITIES** 

 Private Restroom Warehouse

**RENTAL TERMS** 

\$4,229.17 Rent Security Deposit \$5,500.00 **Application Fee** \$0.00