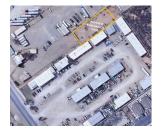

Located in NE El Paso at 10885 Dyer Street, the Dyer Industrial Park is ideal for companies that need light manufacturing, professional services, auto repair, warehouse, or production space.

The Dyer Industrial Park is made up of 3 sites (10885, 11060, and 11109 Dyer Street) and comprises approximately 103,000 square feet of leasable space.

The Dyer Industrial Park has recently undergone site-wide improvements including fresh exterior paint, updated exterior lighting, extensive gravel and landscape work, and installation of security gates and comprehensive 24/7 exterior digital security camera coverage.

The buildings are metal skin with pitched roofs and have high interior clear heights and wide clear spans.

The Site 3 Yard Space is 1.2 acres of secure, fenced, access controlled graveled yard space. Site 3 is secure. The yard space is fenced on three sides and a Tenant can easily install fence on the 4th side, making the yard secure from the rest of the already secure Site 3.