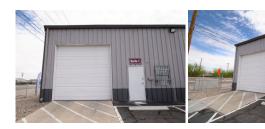

### 1,500 SqFt. Warehouse Suite with office, private restroom- El Paso, TX

1,500 **SQUARE FEET** 

\$10.15 /yr | \$1,268.75

PROPERTY ADDRESS

11060 Dyer St Suite 1 El Paso, TX 79934

COMMERCIAL TYPE: Industrial

Suite 11060 - 1 is located in a metal-frame, metal-sided structure with a metal standing-seam pitched roof. The suite is a total of 1,500 square feet.

Power Details: Pending

One year minimum lease is required, with two one-year extensions available on all leases.