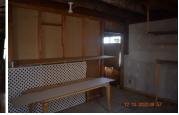

#### **PROPERTY OVERVIEW**

- Dyer Industrial Park has been subdivided into 24 warehouse suites.
- The buildings recently received fresh exterior paint, updated exterior lighting, and a full parking lot repaying and re-striping.
- Secured fencing and gated entries have been recently installed.
- Each suite is located in a butler-style, insulated, pitched roof structure with high interior ceilings and wide spans.

The buildings are metal skin with pitched roofs and have high interior clear heights and wide clear spans.

The Site 3 Yard Space is 1.2 acres of secure, fenced, access controlled graveled yard space. Site 3 is secure. The yard space is fenced on three sides and a Tenant can easily install fence on the 4th side, making the yard secure from the rest of the already secure Site 3.