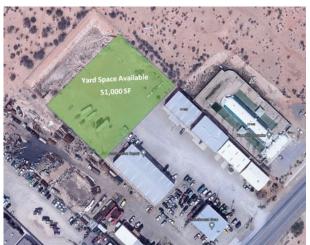

# Secure Gated Yard Space - 51,000 RSF (1.2 Acres) – El Paso, TX

**51,000** SQUARE FEET

\$0.59 /yr

\$2,499.89

RENT

PROPERTY ADDRESS

10885-10893, 11060, 11109-11135 Dyer St - Yard Space - Entire Yard - Site 3 El Paso, TX 79934

The buildings are metal skin with pitched roofs and have high interior clear heights and wide clear spans.

The Site 3 Yard Space is 1.2 acres of secure, fenced, access controlled graveled yard space. Site 3 is secure. The yard space is fenced on three sides and a Tenant can easily install fence on the 4th side, making the yard secure from the rest of the already secure Site 3.