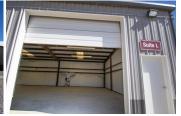

## 3,000 SF Warehouse - 3 Roll Up Doors - High Interior Clearance - El Paso TX

3,000 **SQUARE FEET** 

\$10.15 /yr | \$2,537.5

PROPERTY ADDRESS

11135 Dyer St Suite L El Paso, TX 79934

COMMERCIAL TYPE: Industrial

LEASE TYPE: NNN AVAILABLE: Now

DESCRIPTION

View Full Property Website here: www.dyerindustrialpark.com

3,000 SqFt. Warehouse Suite - For Lease - El Paso, TX

Located right off of Dyer Street in NE El Paso, the Dyer Industrial Park is ideal for businesses that need office, warehouse, storage, or light manufacturing/production space. The Dyer Industrial Park has site-wide exterior digital security cameras operating and recording 24/7.

Suite 11135 - L is a fully insulated suite located in a metal-frame. metal siding structure with a metal standing-seam pitched roof. The suite is a total of 3,000 square feet.

This suite has ample assigned parking, full interior insulation, 3 roll up doors and a swamp cooler.