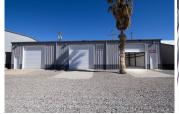

#### **PROPERTY OVERVIEW**

- Dyer Industrial Park has been subdivided into 24 warehouse suites.
- The buildings recently received fresh exterior paint, updated exterior lighting, and a full parking lot repaying and re-striping.
- Secured fencing and gated entries have been recently installed.
- Each suite is located in a butler-style, insulated, pitched roof structure with high interior ceilings and wide spans.

The Dyer Industrial Park has recently undergone site-wide improvements including fresh exterior paint, updated exterior lighting, extensive gravel and landscape work, and installation of security gates and comprehensive 24/7 exterior digital security camera coverage.