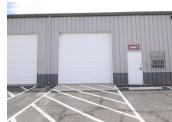

## Warehouse Suite - Office - Private restroom -Storage mezzanine- El Paso, TX

1,500 **SQUARE FEET** 

\$10.15 /yr | \$1,268.75

PROPERTY ADDRESS

11060 Dyer St Suite 7 El Paso, TX 79934

COMMERCIAL TYPE: Industrial

LEASE TYPE: NNN AVAILABLE: Now

DESCRIPTION

View the Full Property Website here: www.dyerindustrialpark.com

Click here to apply: https://tinyurl.com/CommercialApp

1,500 SqFt. Warehouse Suite with office, private restroom, storage mezzanine, and assigned parking.

Suite 11060 - 7 is located in a metal-frame, metal-sided structure with a metal standing-seam pitched roof. The suite is a total of 1,500 square feet.

Power Details: Pending

One year minimum lease is required, with two one-year extensions available on all leases.