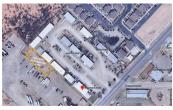

### **Dyer Industrial Park**

10885-10893, 11060, 11109-11135 DYER STREET EL PASO, TX 79934

#### **PROPERTY OVERVIEW**

- Dyer Industrial Park has been subdivided into 24 warehouse suites.
- The buildings recently received fresh exterior paint, updated exterior lighting, and a full parking lot repaying and re-striping.
- Secured fencing and gated entries have been recently installed.
- Each suite is located in a butler-style, insulated, pitched roof structure with high interior ceilings and wide spans.

Located in NE El Paso at 10885 Dyer Street, the Dyer Industrial Park is ideal for companies that need light manufacturing, professional services, auto repair, warehouse, or production space.

The Dyer Industrial Park is made up of 3 sites (10885, 11060, and 11109 Dyer Street) and comprises approximately 103,000 square feet of leasable space.

The Dyer Industrial Park has recently undergone site-wide improvements including fresh exterior paint, updated exterior lighting, extensive gravel and landscape work, and installation of security gates and comprehensive 24/7 exterior digital security camera coverage.