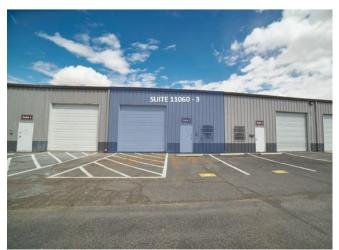

### Warehouse Suite with Office - 1,500 SqFt.

1,500 SQUARE FEET \$10.40 /yr

\$1,133.33

(915) 206-3960 www.DyerIndustrialpark.com

PROPERTY ADDRESS

11060 Dyer St Suite 3 El Paso, TX 79934

COMMERCIAL TYPE: Industrial

Suite 11060 - 3 is located in a metal-frame, metal-sided structure with a metal standing-seam pitched roof. The suite is a total of 1,500 square feet.

HVAC Maintenance: HVAC maintenance and repair will be the responsibility of the owner.