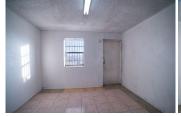

The buildings are metal skin with pitched roofs and have high interior clear heights and wide clear spans.

Suite 10885-E is on Site 1 at 10885 Dyer Street. The premises has 4,500 RSF of storage space with a small bathroom.

Suite 10885-E features one 12' roll-up door and multiple standard entry doors.

The suite has ample power and ample lighting

Please note that Suite 10885-E is ideally suited for storage and is to be leased in as-is condition.