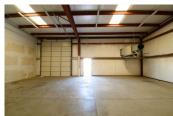

The buildings are metal skin with pitched roofs and have high interior clear heights and wide clear spans.

Suite 10885-E is on Site 1 at 10885 Dyer Street. The premises has 4,500 RSF of storage space with a small bathroom.

Suite 10885-E features one 12' roll-up door and multiple standard entry doors.

The suite has ample power and ample lighting

Please note that Suite 10885-E is ideally suited for storage and is to be leased in as-is condition.