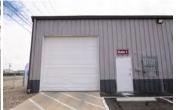

# Storage Space– 4,500 Rentable Square Feet – El Paso, TX

4,500

\$5.40 /yr

\$1,759.38 (915) 206-3960 www.DyerIndustrialpark.com

PROPERTY ADDRESS

10885 Dyer St Suites - E El Paso, TX 79934

COMMERCIAL TYPE: Industrial

The buildings are metal skin with pitched roofs and have high interior clear heights and wide clear spans.

Suite 10885-E is on Site 1 at 10885 Dyer Street. The premises has 4,500 RSF of storage space with a small bathroom.

Suite 10885-E features one 12' roll-up door and multiple standard entry doors.

The suite has ample power and ample lighting

Please note that Suite 10885-E is ideally suited for storage and is to be leased in as-is condition.