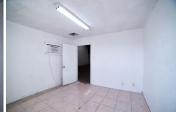

Suite 11060 - 1 is located in a metal-frame, metal-sided structure with a metal standing-seam pitched roof. The suite is a total of 1,500 square feet.

#### AMENITIES

Assigned Outdoor Parking

• 1 Drive-In Roll Up Door

Private Restroom

High Ceiling Clearance
 Warehaves

Mezzanine Space

Warehouse