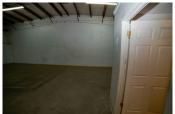

The buildings are metal skin with pitched roofs and have high interior clear heights

Suite 11109 B is on Site 3 at 11135 Dyer Street. The premises has 1,750 RSF of open warehouse space with a small bathroom.

Suite 11109 B features one 12' roll up door and one standard entry door. The ceiling in the warehouse area is gently sloping and the ceiling height varies from 14-15'. The suite is fully insulated.

The suite has ample power and ample lighting.