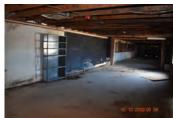

The buildings are metal skin with pitched roofs and have high interior clear heights and wide clear spans.

Suite 10885-E is on Site 1 at 10885 Dyer Street. The premises has 4,500 RSF of storage space with a small bathroom.

Suite 10885-E features one 12' roll-up door and multiple standard entry doors.

The suite has ample power and ample lighting

Please note that Suite 10885-E is ideally suited for storage and is to be leased in as-is condition.