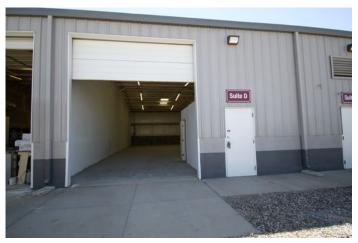

## Warehouse For Lease - Roll Up Door + Office + Bathroom - El Paso, TX

1,750

\$9.07 /yr | \$1,322.22

PROPERTY ADDRESS

11109 Dyer St Suite B El Paso, TX 79934

COMMERCIAL TYPE: Industrial

LEASE TYPE: NNN **AVAILABLE:** 6/26/26

**DESCRIPTION** 

Click here to apply: https://tinyurl.com/GridCommercialApp

\*Please note that photos are of a similar, nearly identical suite\*

Located in NE El Paso at 11135 Dyer Street, the Dyer Industrial Park is ideal for companies that need light manufacturing, professional services, auto repair, warehouse, or production space.