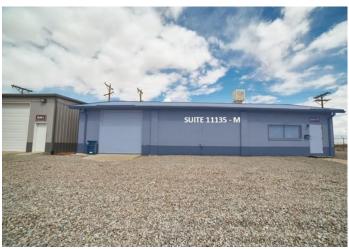

## Warehouse with Roll Up Door + Attached Yard Space - For Lease - El Paso, TX

2,000 **SQUARE FEET** 

\$9.07 /yr \ \$1,511.11

PROPERTY ADDRESS

11135 Dyer St Suite M El Paso, TX 79934

COMMERCIAL TYPE: Industrial

LEASE TYPE: NNN AVAILABLE: Now

DESCRIPTION

Available from Grid Property Management, LLC:

2,000 SqFt. Warehouse Suite w/ office, a private restroom, and assigned parking.

View the Full Property Website here: www.dyerindustrialpark.com

Suite 11135 - M is located in a metal-frame, metal-sided structure with a metal standing-seam pitched roof. The suite is a total of 2,000 square feet.