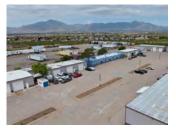

### **Dyer Industrial Park**

10885-10893, 11060, 11109-11135 DYER STREET EL PASO, TX 79934

#### **PROPERTY OVERVIEW**

- Dyer Industrial Park has been subdivided into 24 warehouse suites.
- The buildings recently received fresh exterior paint, updated exterior lighting, and a full parking lot repaying and re-striping.
- Secured fencing and gated entries have been recently installed.
- Each suite is located in a butler-style, insulated, pitched roof structure with high interior ceilings and wide spans.

### **Dyer Industrial Park**

10885010893, 11060, 11109-11135 DYER STREET EL PASO, TX 79934

WAREHOUSE SPACE IDEAL FOR LIGHT MANUFACTURING AND PRODUCTION.