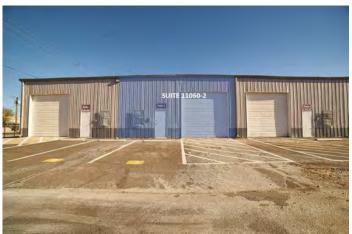

## 1,500 SqFt. Warehouse Suite with Office & Restroom - El Paso, TX

1,500 SQUARE FEET

\$10.40 /yr

\$,133.33

RENT

PROPERTY ADDRESS

11060 Dyer St Suite 2 El Paso, TX 79934

COMMERCIAL TYPE: Industrial

#### DESCRIPTION

Click here to apply: https://tinyurl.com/GridCommercialApp \*Please note that these photos are of a similar suite on site. Updated marketing photos coming soon! 11060 Suite 2 has an upstairs office\*