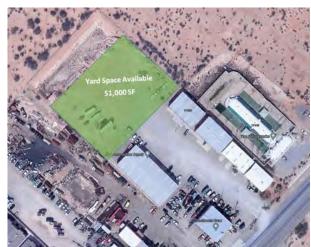

### Yard Space For Lease - El Paso, TX

17,260 SQUARE FEET

**\$0.70** /yr

\$1,000.00

RENT

PROPERTY ADDRESS

10885-10893, 11060, 11109-11135 Dyer St - Yard Space - Site 1 El Paso, TX 79934

LEASE TYPE: Gross AVAILABLE: Now

**DESCRIPTION** 

View Full Property Website here: www.DyerIndustrialPark.com

Click here to apply: https://tinyurl.com/GridCommercialApp

Site Address: 10885 Dyer Street. EASY Hwy 54/Dyer Street Access

Approximately 17,260 SF, this large gravel yard space is available to lease for parking and storage. Ideal use for car parking, truck/trailer parking, equipment, and shipping containers. (No storage of derelict vehicles will be allowed.)

The yard is fenced on the Southwest and Southeast sides. The tenant would have the ability to install temporary power masts at the tenant's expense.

In the next thirty days, the Landlord will be clearing this space of all vehicles and laying down 2" of compacted 1 inch minus gravel. In the next ninety days, the Landlord will be installing a controlled access gate at the site entrance along Dyer Street to provide additional security to the entire 10885 Dyer Street site.

The lease rate is \$1,000.00/month with a 1-year minimum lease.

View Full Property Website here: www.DyerIndustrialPark.com

**AMENITIES** 

Gravel Yard Space Trailer Parking Semi Parking

RENTAL TERMS

 Rent
 \$1,000.00