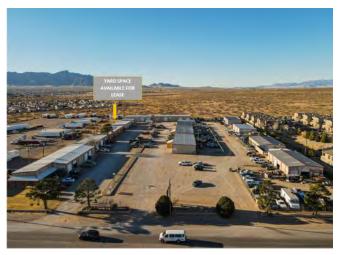

## Secure Gated Yard Space - 51,000 RSF (1.2 Acres) – El Paso, TX

51,000 SQUARE FEET \$0.58 /yr

\$2,500.00

RENT

PROPERTY ADDRESS

10885-10893, 11060, 11109-11135 Dyer St - Yard Space - Entire Yard - Site 3 El Paso, TX 79934

The Dyer Industrial Park is made up of 3 sites (10885, 11060, and 11109 Dyer Street) and comprises approximately 103,000 square feet of leasable space.

The Dyer Industrial Park has recently undergone site-wide improvements including fresh exterior paint, updated exterior lighting, extensive gravel and landscape work, and installation of security gates and comprehensive 24/7 exterior digital security camera coverage.

The buildings are metal skin with pitched roofs and have high interior clear heights and wide clear spans.

The Site 3 Yard Space is 1.2 acres of secure, fenced, access controlled graveled yard space. Site 3 is secure. The yard space is fenced on three sides and a Tenant can easily install fence on the 4th side, making the yard secure from the rest of the alreadysecure Site 3.