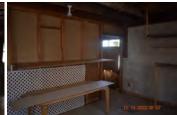

Suite 11060 - 1 is located in a metal-frame, metal-sided structure with a metal standing-seam pitched roof. The suite is a total of 1,500 square feet.

#### AMENITIES

Assigned Outdoor Parking

• 1 Drive-In Roll Up Door

Private Restroom

High Ceiling Clearance
 Warehaves

Mezzanine Space

Warehouse