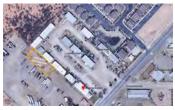

The Dyer Industrial Park is made up of 3 sites (10885, 11060, and 11109 Dyer Street) and comprises approximately 103,000 square feet of leasable space.

The Dyer Industrial Park has site-wide improvements including fresh exterior paint, updated exterior lighting, extensive gravel and landscape work, and installation of security gates and comprehensive 24/7 exterior digital security camera coverage.

The Dyer Industrial Park is made up of 3 sites (10885, 11060, and 11109 Dyer Street) and comprises approximately 103,000 square feet of leasable space.

The Dyer Industrial Park has recently undergone site-wide improvements including fresh exterior paint, updated exterior lighting, extensive gravel and landscape work, and installation of security gates and comprehensive 24/7 exterior digital security camera coverage.