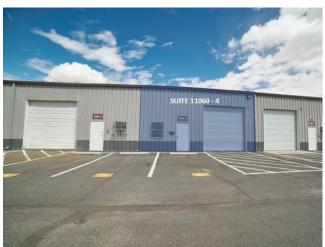

## 1,500 SqFt. Warehouse Suite with Office & Restroom - Suite 4

1,500 SQUARE FEET

\$10.40 /yr

\$,133.33

RENT

PROPERTY ADDRESS

11060 Dyer St Suite 4 El Paso, TX 79934

COMMERCIAL TYPE: Industrial

#### **DESCRIPTION**

Click here to apply: https://tinyurl.com/GridCommercialApp Located right off of Dyer Street in NE El Paso, the Dyer Industrial Park is ideal for businesses that need an office, warehouse, storage, or light manufacturing/production space. The Dyer Industrial Park has site-wide exterior digital security cameras operating and recording 24/7.

Suite 11060 - 4 is located in a metal-frame, metal-sided structure with a metal standing-seam pitched roof. The suite is a total of 1,500 square feet.

Power Details: Pending

#### Lease Highlights

- Base Rent: \$8.00/SF/year or \$1,000.00/month
- NNN Charges: \$2.40/SF/year or \$300.00/month
- All-In Rent: \$1,300.00/month
- · Annual Increase: 5% Increase in Base Rent