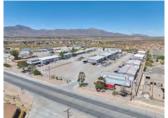

## Secure Gated Yard Space - 51,000 RSF (1.2 Acres) – El Paso, TX

51,000 SQUARE FEET \$0.58 /yr

\$2,500.00

RENT

PROPERTY ADDRESS

10885-10893, 11060, 11109-11135 Dyer St - Yard Space - Entire Yard - Site 3 El Paso, TX 79934

The Dyer Industrial Park is made up of 3 sites (10885, 11060, and 11109 Dyer Street) and comprises approximately 103,000 square feet of leasable space.

The Dyer Industrial Park has recently undergone site-wide improvements including fresh exterior paint, updated exterior lighting, extensive gravel and landscape work, and installation of security gates and comprehensive 24/7 exterior digital security camera coverage.

The buildings are metal skin with pitched roofs and have high interior clear heights and wide clear spans.

The Site 3 Yard Space is 1.2 acres of secure, fenced, access controlled graveled yard space. Site 3 is secure. The yard space is fenced on three sides and a Tenant can easily install fence on the 4th side, making the yard secure from the rest of the alreadysecure Site 3.

### Yard Space For Lease - El Paso, TX

17,260 SQUARE FEET

**\$0.70** /yr

\$1,000.00

RENT

PROPERTY ADDRESS

10885-10893, 11060, 11109-11135 Dyer St - Yard Space - Site 1 El Paso, TX 79934

LEASE TYPE: Gross AVAILABLE: Now

**DESCRIPTION** 

View Full Property Website here: www.DyerIndustrialPark.com

Click here to apply: https://tinyurl.com/GridCommercialApp

Site Address: 10885 Dyer Street. EASY Hwy 54/Dyer Street Access

Approximately 17,260 SF, this large gravel yard space is available to lease for parking and storage. Ideal use for car parking, truck/trailer parking, equipment, and shipping containers. (No storage of derelict vehicles will be allowed.)