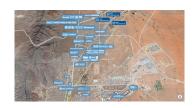

The Dyer Industrial Park is made up of 3 sites (10885, 11060, and 11109 Dyer Street) and comprises approximately 103,000 square feet of leasable space.

The Dyer Industrial Park has site-wide improvements including fresh exterior paint, updated exterior lighting, extensive gravel and landscape work, and installation of security gates and comprehensive 24/7 exterior digital security camera coverage.

The Dyer Industrial Park is made up of 3 sites (10885, 11060, and 11109 Dyer Street) and comprises approximately 103,000 square feet of leasable space.

The Dyer Industrial Park has recently undergone site-wide improvements including fresh exterior paint, updated exterior lighting, extensive gravel and landscape work, and installation of security gates and comprehensive 24/7 exterior digital security camera coverage.