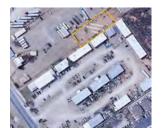

### **Dyer Industrial Park**

10885-10893, 11060, 11109-11135 DYER STREET EL PASO, TX 79934

#### **PROPERTY OVERVIEW**

- Dyer Industrial Park has been subdivided into 24 warehouse suites.
- The buildings recently received fresh exterior paint, updated exterior lighting, and a full parking lot repaying and re-striping.
- Secured fencing and gated entries have been recently installed.
- Each suite is located in a butler-style, insulated, pitched roof structure with high interior ceilings and wide spans.