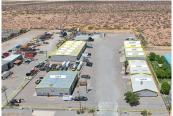

### **Dyer Industrial Park**

10885-10893, 11060, 11109-11135 DYER STREET EL PASO, TX 79934

#### **PROPERTY OVERVIEW**

- Dyer Industrial Park has been subdivided into 24 warehouse suites.
- The buildings recently received fresh exterior paint, updated exterior lighting, and a full parking lot repaying and re-striping.
- Secured fencing and gated entries have been recently installed.
- Each suite is located in a butler-style, insulated, pitched roof structure with high interior ceilings and wide spans.

### **Dyer Industrial Park**

10885010893, 11060, 11109-11135 DYER STREET EL PASO, TX 79934

WAREHOUSE SPACE IDEAL FOR LIGHT MANUFACTURING AND PRODUCTION.