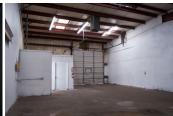

#### **PROPERTY OVERVIEW**

- Dyer Industrial Park has been subdivided into 24 warehouse suites.
- The buildings recently received fresh exterior paint, updated exterior lighting, and a full parking lot repaying and re-striping.
- Secured fencing and gated entries have been recently installed.
- Each suite is located in a butler-style, insulated, pitched roof structure with high interior ceilings and wide spans.

The buildings are metal skin with pitched roofs and have high interior clear heights and wide clear spans.

Suite 10885-E is on Site 1 at 10885 Dyer Street. The premises has 4,500 RSF of storage space with a small bathroom.