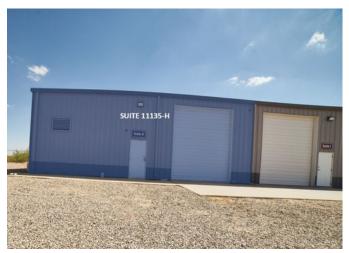

The buildings are metal skin with pitched roofs and have high interior clear heights and wide clear spans.

Suite 11135- H is on Site 3 at 11135 Dyer Street. The premises has 2,150 RSF of open warehouse space with a small bathroom.

Suite 11135- H features one 12' roll up door and one standard entry door. The c eiling in the warehouse area is gently sloping and the ceiling height varies from 14-15'. The suite is fully insulated.

The suite has ample power and ample lighting.