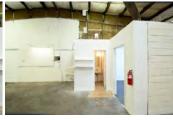

The buildings are metal skin with pitched roofs and have high interior clear heights and wide clear spans.

Suite 10885-E is on Site 1 at 10885 Dyer Street. The premises has 4,500 RSF of storage space with a small bathroom.

Suite 10885-E features one 12' roll-up door and multiple standard entry doors.

The suite has ample power and ample lighting

Please note that Suite 10885-E is ideally suited for storage and is to be leased in as-is condition.