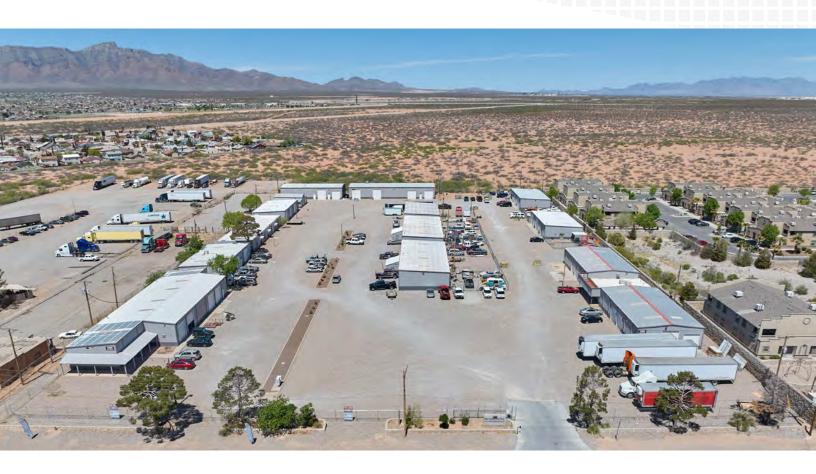

#### **PROPERTY OVERVIEW**

- Dyer Industrial Park has been subdivided into 24 warehouse suites.
- The buildings recently received fresh exterior paint, updated exterior lighting, and a full parking lot repaying and re-striping.
- Secured fencing and gated entries have been recently installed.
- Each suite is located in a butler-style, insulated, pitched roof structure with high interior ceilings and wide spans.

The Dyer Industrial Park has recently undergone site-wide improvements including fresh exterior paint, updated exterior lighting, extensive gravel and landscape work, and installation of security gates and comprehensive 24/7 exterior digital security camera coverage.

The Dyer Industrial Park is made up of 3 sites (10885, 11060, and 11109 Dyer Street) and comprises approximately 103,000 square feet of leasable space.

The Dyer Industrial Park has site-wide improvements including fresh exterior paint, updated exterior lighting, extensive gravel and landscape work, and installation of security gates and comprehensive 24/7 exterior digital security camera coverage.