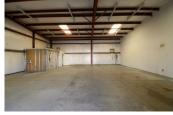

Suite 11135 - M is located in a metal-frame, metal-sided structure with a metal standing-seam pitched roof. The suite is a total of 2,000 square feet.