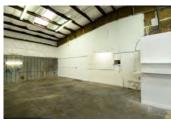

## Warehouse For Lease - Roll Up Door + Office + Bathroom - El Paso, TX

1,750

\$9.07 /yr | \$1,322.22

PROPERTY ADDRESS

11109 Dyer St Suite B El Paso, TX 79934

COMMERCIAL TYPE: Industrial

LEASE TYPE: NNN **AVAILABLE:** 6/26/26

The buildings are metal skin with pitched roofs and have high interior clear heights

Suite 11109 B is on Site 3 at 11135 Dyer Street. The premises has 1,750 RSF of open warehouse space with a small bathroom.

Suite 11109 B features one 12' roll up door and one standard entry door. The ceiling in the warehouse area is gently sloping and the ceiling height varies from 14-15'. The suite is fully insulated.

The suite has ample power and ample lighting.