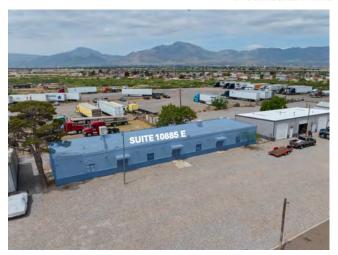

# Storage Space– 4,500 Rentable Square Feet – El Paso, TX

4,500

\$5.40 /yr

\$1,759.38 (915) 206-3960 www.DyerIndustrialpark.com

PROPERTY ADDRESS

10885 Dyer St Suites - E El Paso, TX 79934

COMMERCIAL TYPE: Industrial

The buildings are metal skin with pitched roofs and have high interior clear heights and wide clear spans.

Suite 10885-E is on Site 1 at 10885 Dyer Street. The premises has 4,500 RSF of storage space with a small bathroom.

Suite 10885-E features one 12' roll-up door and multiple standard entry doors.

The suite has ample power and ample lighting

Please note that Suite 10885-E is ideally suited for storage and is to be leased in as-is condition.