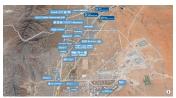

### **Dyer Industrial Park**

10885-10893, 11060, 11109-11135 DYER STREET EL PASO, TX 79934

#### **PROPERTY OVERVIEW**

- Dyer Industrial Park has been subdivided into 24 warehouse suites.
- The buildings recently received fresh exterior paint, updated exterior lighting, and a full parking lot repaying and re-striping.
- Secured fencing and gated entries have been recently installed.
- Each suite is located in a butler-style, insulated, pitched roof structure with high interior ceilings and wide spans.

The Dyer Industrial Park is made up of 3 sites (10885, 11060, and 11109 Dyer Street) and comprises approximately 103,000 square feet of leasable space.

The Dyer Industrial Park has site-wide improvements including fresh exterior paint, updated exterior lighting, extensive gravel and landscape work, and installation of security gates and comprehensive 24/7 exterior digital security camera coverage.

The Dyer Industrial Park is made up of 3 sites (10885, 11060, and 11109 Dyer Street) and comprises approximately 103,000 square feet of leasable space.

The Dyer Industrial Park has recently undergone site-wide improvements including fresh exterior paint, updated exterior lighting, extensive gravel and landscape work, and installation of security gates and comprehensive 24/7 exterior digital security camera coverage.