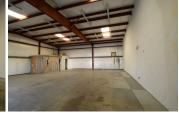

The buildings are metal skin with pitched roofs and have high interior clear heights and wide clear spans.

Suite 11135- H is on Site 3 at 11135 Dyer Street. The premises has 2,150 RSF of open warehouse space with a small bathroom.

Suite 11135- H features one 12' roll up door and one standard entry door. The c eiling in the warehouse area is gently sloping and the ceiling height varies from 14-15'. The suite is fully insulated.

The suite has ample power and ample lighting.