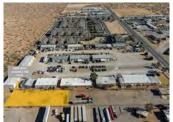

The Dyer Industrial Park is made up of 3 sites (10885, 11060, and 11109 Dyer Street) and comprises approximately 103,000 square feet of leasable space.

The Dyer Industrial Park has site-wide improvements including fresh exterior paint, updated exterior lighting, extensive gravel and landscape work, and installation of security gates and comprehensive 24/7 exterior digital security camera coverage.

The Dyer Industrial Park is made up of 3 sites (10885, 11060, and 11109 Dyer Street) and comprises approximately 103,000 square feet of leasable space.

The Dyer Industrial Park has recently undergone site-wide improvements including fresh exterior paint, updated exterior lighting, extensive gravel and landscape work, and installation of security gates and comprehensive 24/7 exterior digital security camera coverage.