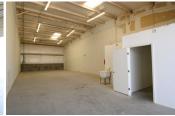

## Available suites range in size from 1,000 SF to 4,700 SF

- Some suites feature private yard spaces
- All warehouses have roll up doors, private offices and a private restroom

The buildings are metal skin with pitched roofs and have high interior clear heights and wide clear spans.

Suite 10885-E is on Site 1 at 10885 Dyer Street. The premises has 4,500 RSF of storage space with a small bathroom.

The buildings are metal skin with pitched roofs and have high interior clear heights

Suite 11109 B is on Site 3 at 11135 Dyer Street. The premises has 1,750 RSF of open warehouse space with a small bathroom.

The buildings are metal skin with pitched roofs and have high interior clear heights and wide clear spans.

Suite 11135- H is on Site 3 at 11135 Dyer Street. The premises has 2,150 RSF of open warehouse space with a small bathroom.