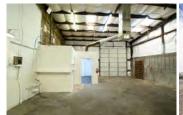

The buildings are metal skin with pitched roofs and have high interior clear heights

Suite 11109 B is on Site 3 at 11135 Dyer Street. The premises has 1,750 RSF of open warehouse space with a small bathroom.

Suite 11109 B features one 12' roll up door and one standard entry door. The ceiling in the warehouse area is gently sloping and the ceiling height varies from 14-15'. The suite is fully insulated.

The suite has ample power and ample lighting.