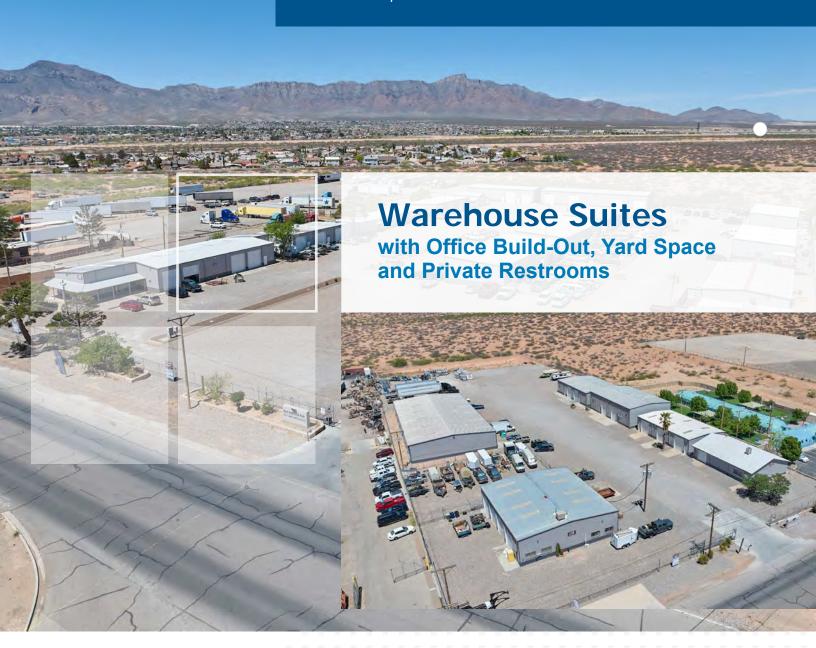

## FOR LEASE

### **Dyer Industrial Park**

10885-10893, 11060, 11109-11135 DYER STREET EL PASO, TX 79934

#### **PROPERTY OVERVIEW**

- Dyer Industrial Park has been subdivided into 24 warehouse suites.
- The buildings recently received fresh exterior paint, updated exterior lighting, and a full parking lot repaying and re-striping.
- Secured fencing and gated entries have been recently installed.
- Each suite is located in a butler-style, insulated, pitched roof structure with high interior ceilings and wide spans.