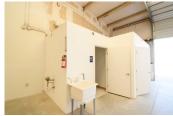

The buildings are metal skin with pitched roofs and have high interior clear heights and wide clear spans.

Suite 10885-E is on Site 1 at 10885 Dyer Street. The premises has 4,500 RSF of storage space with a small bathroom.

Suite 10885-E features one 12' roll-up door and multiple standard entry doors.

The suite has ample power and ample lighting

Please note that Suite 10885-E is ideally suited for storage and is to be leased in as-is condition.

The buildings are metal skin with pitched roofs and have high interior clear heights

Suite 11109 B is on Site 3 at 11135 Dyer Street. The premises has 1,750 RSF of open warehouse space with a small bathroom.

Suite 11109 B features one 12' roll up door and one standard entry door. The ceiling in the warehouse area is gently sloping and the ceiling height varies from 14-15'. The suite is fully insulated.

The suite has ample power and ample lighting.

The buildings are metal skin with pitched roofs and have high interior clear heights and wide clear spans.

Suite 11135- H is on Site 3 at 11135 Dyer Street. The premises has 2,150 RSF of open warehouse space with a small bathroom.

Suite 11135- H features one 12' roll up door and one standard entry door. The c eiling in the warehouse area is gently sloping and the ceiling height varies from 14-15'. The suite is fully insulated.

The suite has ample power and ample lighting.