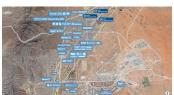

The Dyer Industrial Park is made up of 3 sites (10885, 11060, and 11109 Dyer Street) and comprises approximately 103,000 square feet of leasable space.

The Dyer Industrial Park has site-wide improvements including fresh exterior paint, updated exterior lighting, extensive gravel and landscape work, and installation of security gates and comprehensive 24/7 exterior digital security camera coverage.

The Dyer Industrial Park is made up of 3 sites (10885, 11060, and 11109 Dyer Street) and comprises approximately 103,000 square feet of leasable space.

The Dyer Industrial Park has site-wide improvements including fr esh exterior paint, updated exterior lighting, extensive gravel and ands cape wor k, and inst allat ion of secu rit y gat es and compr ehensive 24/7 ext erior d igit al s ecur it y camer a coverage.

The Dyer Industrial Park is made up of 3 sites (10885, 11060, and 11109 Dyer Street) and comprises approximately 103,000 square feet of leasable space.

The Dyer Industrial Park has recently undergone site-wide improvements including fresh exterior paint, updated exterior lighting, extensive gravel and landscape work, and installation of security gates and comprehensive 24/7 exterior digital security camera coverage.