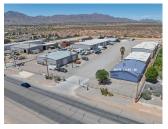

#### **PROPERTY OVERVIEW**

- Dyer Industrial Park has been subdivided into 24 warehouse suites.
- The buildings recently received fresh exterior paint, updated exterior lighting, and a full parking lot repaying and re-striping.
- Secured fencing and gated entries have been recently installed.
- Each suite is located in a butler-style, insulated, pitched roof structure with high interior ceilings and wide spans.

The Dyer Industrial Park has recently undergone site-wide improvements including fresh exterior paint, updated exterior lighting, extensive gravel and landscape work, and installation of security gates and comprehensive 24/7 exterior digital security camera coverage.

The Dyer Industrial Park is made up of 3 sites (10885, 11060, and 11109 Dyer Street) and comprises approximately 103,000 square feet of leasable space.

The Dyer Industrial Park has site-wide improvements including fresh exterior paint, updated exterior lighting, extensive gravel and landscape work, and installation of security gates and comprehensive 24/7 exterior digital security camera coverage.

The Dyer Industrial Park is made up of 3 sites (10885, 11060, and 11109 Dyer Street) and comprises approximately 103,000 square feet of leasable space.

The Dyer Industrial Park has recently undergone site-wide improvements including fresh exterior paint, updated exterior lighting, extensive gravel and landscape work, and installation of security gates and comprehensive 24/7 exterior digital security camera coverage.