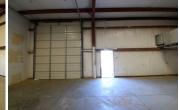

The buildings are metal skin with pitched roofs and have high interior clear heights

Suite 11109 B is on Site 3 at 11135 Dyer Street. The premises has 1,750 RSF of open warehouse space with a small bathroom.

Suite 11109 B features one 12' roll up door and one standard entry door. The ceiling in the warehouse area is gently sloping and the ceiling height varies from 14-15'. The suite is fully insulated.

The suite has ample power and ample lighting.