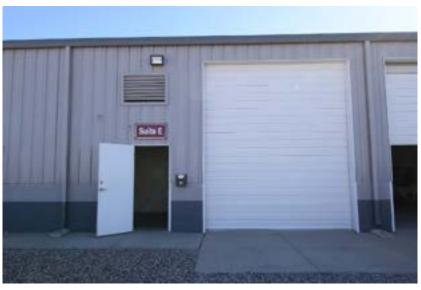

## Suite 11109 - E

#### **Amenities**

- High Ceiling Clearance
- Ample Parking
- Roll up Door
- Private Restroom

- The first-year base rent rate is \$7.75 per year per square foot (\$1,130.21 per month total) plus \$2.25 per year per square foot pro-rata allocation of triple net (NNN) costs (\$328.13 per month), resulting in all-in lease costs of \$1,458.33 per month for year 1 with 5% annual increases on base rent.
- Tenants will also pay their own electricity, internet, garbage, and phone bills.