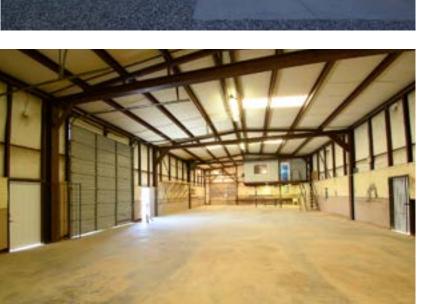

## **Suite 10885 - J**

Kiely@GridPropertyManagement.com

#### **Amenities**

- High Ceiling Clearance Warehouse
- **Ample Parking**
- Yard Space
- **Existing Mezzanine Build Oout**

- The first-year base rent rate is \$7.75 per year per square foot (\$2,518.75 per month total) plus \$2.40 per year per square foot pro-rata allocation of triple net (NNN) costs (\$780.00 per month), resulting in all-in lease costs of \$3,298.75 per month for year 1 with 5% annual increases on base rent.
- Tenants will also pay their own electricity, internet, garbage, and phone bills.