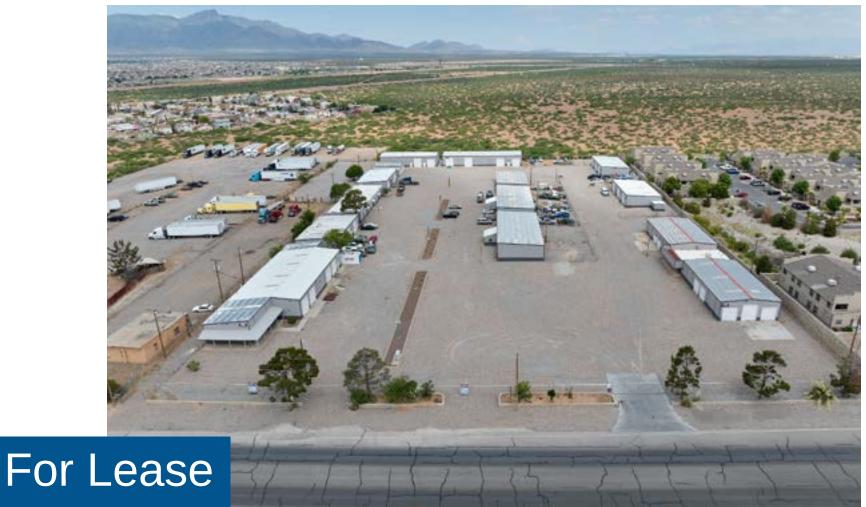

10885010893, 11060, 11109-11135 Dyer St, El Paso, TX 79934

Warehouse Suites w/ Office Build-Out, Yard Space & Private Restrooms

10885-10893, 11060, 11109-11135 Dyer St, El Paso, TX 79934

Kiely@GridPropertyManagement.com 915-206-3960 DyerIndustrialPark.com

- Dyer Industrial Park has been subdivided into 24 warehouse suites
- Ideal for warehouse, storage or light manufacturing/production space
- The buildings recently received fresh exterior paint, updated exterior lighting, and a full parking lot repaving and re-striping.
- Secured fencing and gated entries have been recently installed
- Each suite is located in a butler-style, insulated, pitched roof structure with high interior ceilings and wide spans.