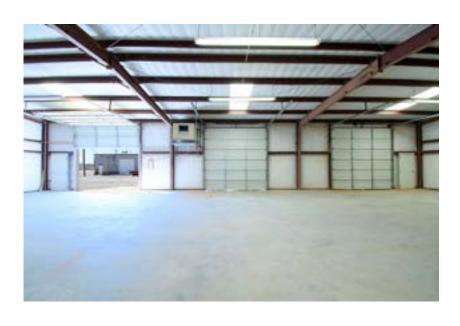

## **Suite 11135-L**

#### **Amenities**

- Swamp Cooler
- Assigned Outdoor Parking
- Secure Gated Access
- High Ceiling Clearance Warehouse

- The first-year base rent rate is \$7.75 per year per square foot (\$1,937.50 per month total) plus \$2.40 per year per square foot pro-rata allocation of triple net (NNN) costs (\$600.00 per month), resulting in all-in lease costs of \$\$2,537.50 per month for year 1 with 5% annual increases on base rent.
- Tenants will also pay their own electricity, internet, garbage, and phone bills.