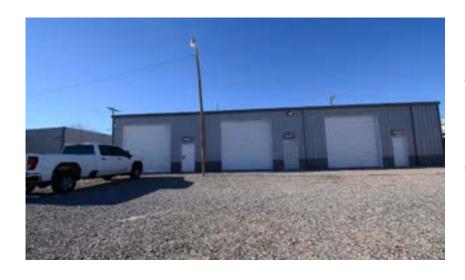

## Suite 10885 - G

#### **Amenities**

- High Ceiling Clearance Warehouse
- Ample Parking

- The first-year base rent rate is \$7.75 per year per square foot (\$689.10 per month) plus \$2.40 per year per square foot pro-rata allocation of triple net (NNN) costs (\$213.40 per month), resulting in all-in lease costs of \$902.50 per month for year 1 with 5% annual increases on base rent.
- Tenants will also pay their own electricity, internet, garbage, and phone bills.