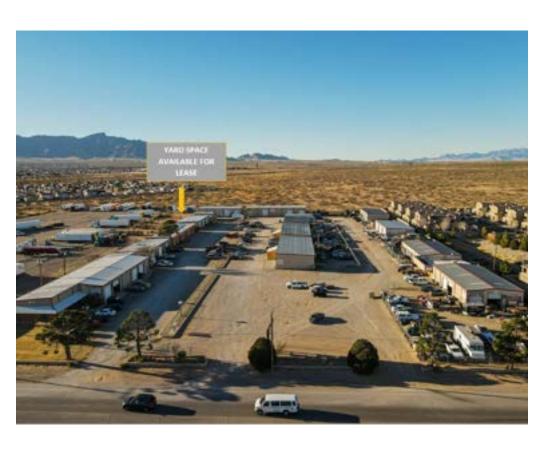

## **Yard Space - Entire Yard**

### **Amenities**

- Gravel Yard Space
- Yard Space
- Ample Parking
- Trailer Parking

- 2" of compacted 1 inch minus gravel has recently been installed
- The lease rate is \$2,500.00/month with a 1-year minimum leas.