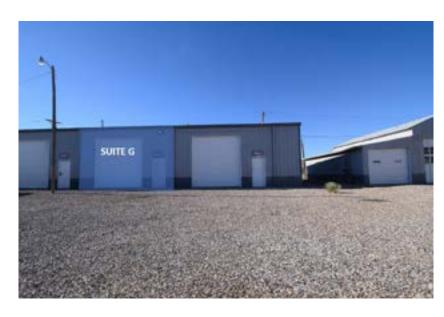

## Suite 10885 - G

#### **Amenities**

- High Ceiling Clearance Warehouse
- Ample Parking

- The first-year base rent rate is \$7.75 per year per square foot (\$689.10 per month) plus \$2.40 per year per square foot pro-rata allocation of triple net (NNN) costs (\$213.40 per month), resulting in all-in lease costs of \$902.50 per month for year 1 with 5% annual increases on base rent.
- Tenants will also pay their own electricity, internet, garbage, and phone bills.