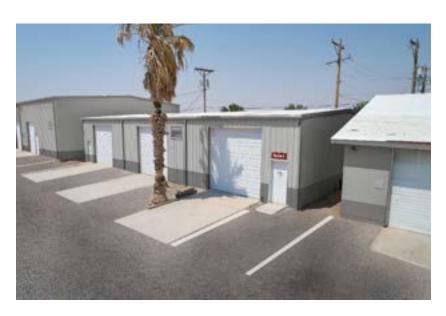

## **Suite 10885 - J**

Kiely@GridPropertyManagement.com

#### **Amenities**

- High Ceiling Clearance Warehouse
- **Ample Parking**
- Yard Space
- **Existing Mezzanine Build Oout**

- The first-year base rent rate is \$7.75 per year per square foot (\$2,518.75 per month total) plus \$2.40 per year per square foot pro-rata allocation of triple net (NNN) costs (\$780.00 per month), resulting in all-in lease costs of \$3,298.75 per month for year 1 with 5% annual increases on base rent.
- Tenants will also pay their own electricity, internet, garbage, and phone bills.