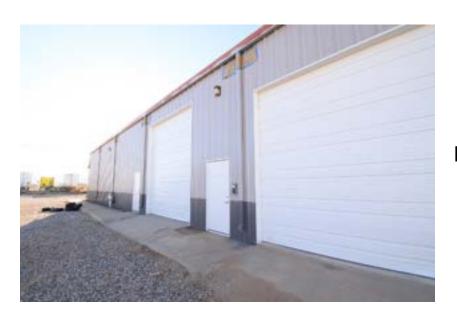

## **Suite 11135-L**

#### **Amenities**

- Swamp Cooler
- Assigned Outdoor Parking
- Secure Gated Access
- High Ceiling Clearance Warehouse

- The first-year base rent rate is \$7.75 per year per square foot (\$1,937.50 per month total) plus \$2.40 per year per square foot pro-rata allocation of triple net (NNN) costs (\$600.00 per month), resulting in all-in lease costs of \$\$2,537.50 per month for year 1 with 5% annual increases on base rent.
- Tenants will also pay their own electricity, internet, garbage, and phone bills.