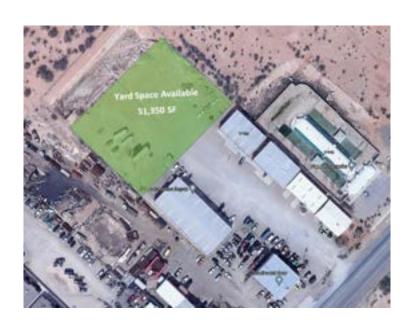

## Yard Space - Site 1

### **Amenities**

- Gravel Yard Space
- Trailer Parking
- Semi Parking
- Car Parking

- 2" of compacted 1 inch minus gravel.
- The lease rate is \$1,000.00/month with a 1-year minimum lease.

10885-10893, 11060, 11109-11135 Dyer St, El Paso, TX 79934