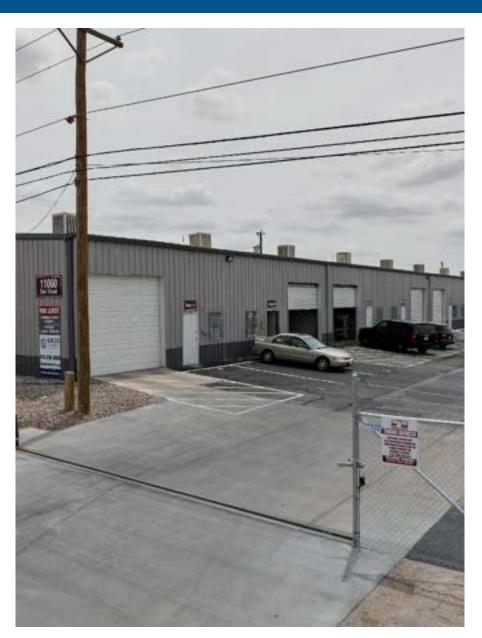

## Suite 10885 - G

#### **Amenities**

- High Ceiling Clearance Warehouse
- Ample Parking

- The first-year base rent rate is \$7.75 per year per square foot (\$689.10 per month) plus \$2.40 per year per square foot pro-rata allocation of triple net (NNN) costs (\$213.40 per month), resulting in all-in lease costs of \$902.50 per month for year 1 with 5% annual increases on base rent.
- Tenants will also pay their own electricity, internet, garbage, and phone bills.